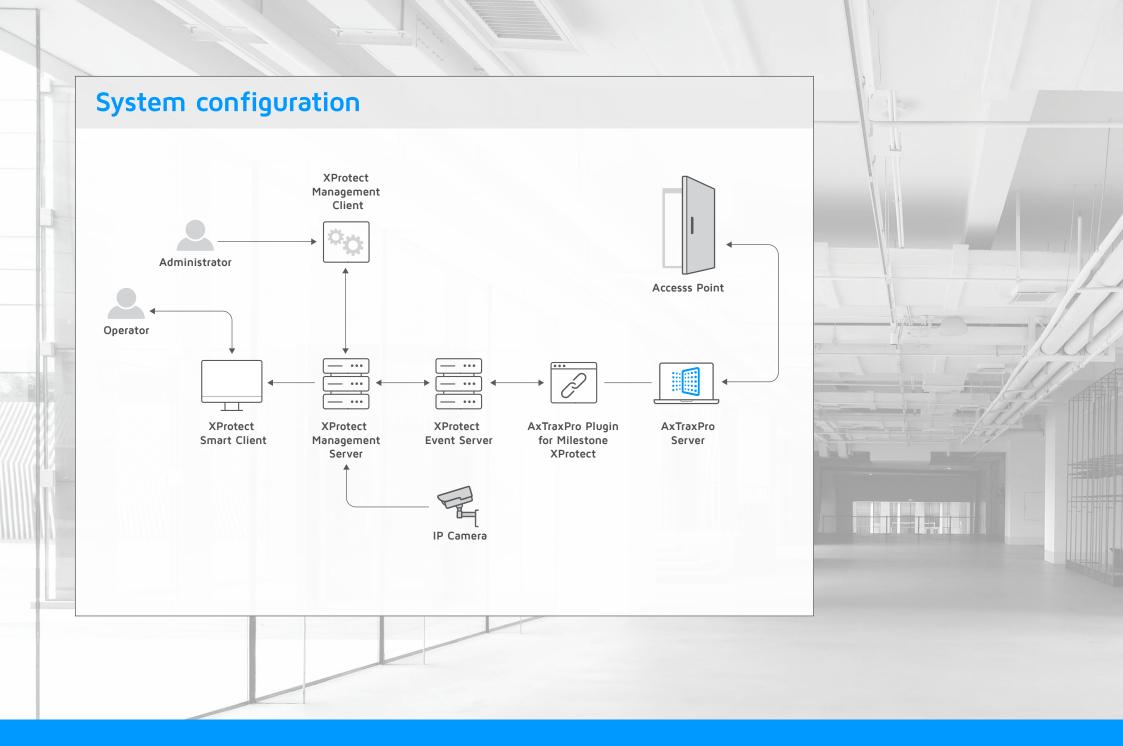

The integration with AxTraxPro™ enables the Milestone XProtect® to act as the front-end system and provides operators the convenience to manage access control events and alarms on the XProtect Smart, Web and Mobile clients, Events can be monitored, alarms can be operated, doors can be opened, and video can be viewed, all from one easy-to-use interface.

## Key features and benefits

In Milestone XProtect® Smart Client:

- Single Unified Interface

  Operators have access to all their daily
  operational needs from a single User Interface
- Access Control

  Operators can remotely unlock and lock doors
  from the XProtect®
- Event Management
  Search and view access points live or via
  the archive
- Alarm Management

  Access Control events can be defined as alarms and be operated
- Maps Integration

  Doors can be controlled through the maps' function