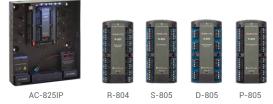

## Compatible hardware and software products

The integration with Milestone XProtect® is available for all devices compatible with the AxTraxPro™ management software.

AxTraxPro™ Management Software

The AC-825IP
Networked Control Panels & Expansions