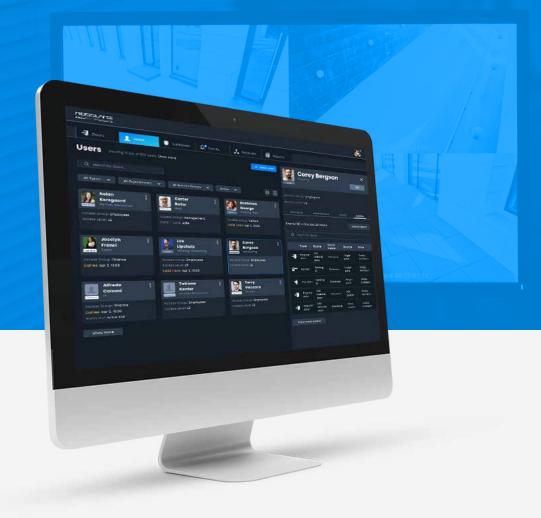

The integration with AxTraxPro™ enables the Milestone XProtect® to act as the front-end system and provides operators the convenience to manage access control events and alarms on the XProtect Smart, Web and Mobile clients, Events can be monitored, alarms can be operated, doors can be opened, and video can be viewed, all from one easy-to-use interface.

## Key features and benefits

In Milestone XProtect® Smart Client:

- Single Unified Interface

  Operators have access to all their daily
  operational needs from a single User Interface
- Access Control

  Operators can remotely unlock and lock doors
  from the XProtect®
- Event Management
  Search and view access points live or via
  the archive
- Alarm Management

  Access Control events can be defined as alarms and be operated
- Maps Integration

  Doors can be controlled through the maps' function