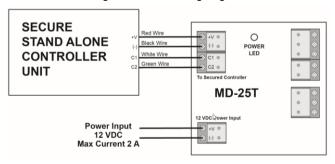

# 3. Wiring

Refer to the wiring diagrams below.

Figure 2. General Wiring Diagram

Figure 3. Lock & REX Switch Wiring Diagram

Figure 4. Auxiliary Load Wiring Diagram