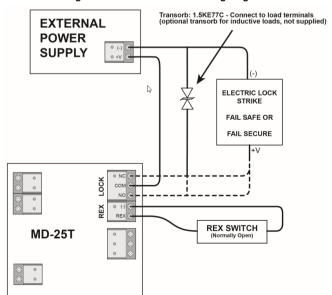

# 3. Wiring

Refer to the wiring diagrams below.

Figure 2. General Wiring Diagram

Figure 3. Lock & REX Switch Wiring Diagram

Figure 4. Auxiliary Load Wiring Diagram