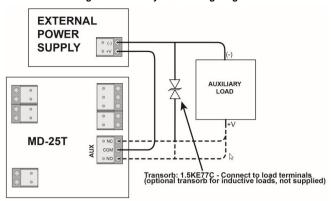

# 3. Wiring

Refer to the wiring diagrams below.

Figure 2. General Wiring Diagram

Figure 3. Lock & REX Switch Wiring Diagram

Figure 4. Auxiliary Load Wiring Diagram