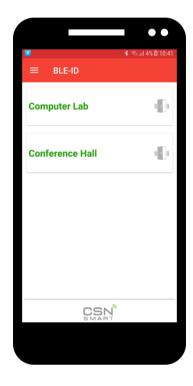

All relevant readers are displayed.

Tap the ID of the entrance you wish to enter.