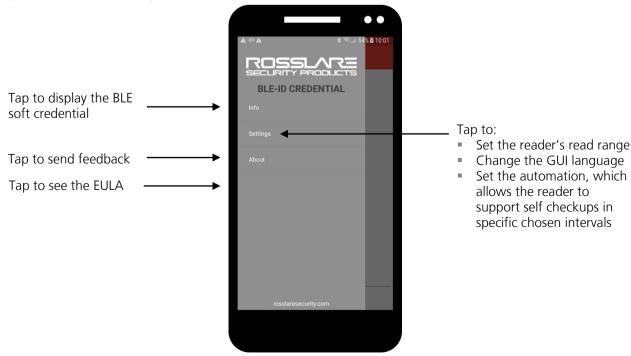

# Rosslare BLE-ID™ Bluetooth® Reader App

Installation and User Manual

### 1. Opening the App

Download the BLE-Admin app for the AY-H6x55BT readers from Google Play or the Apple Store, depending on the model of your mobile device.

Upon opening the app, the app scans for all relevant BLE readers in proximity to your mobile device.

All relevant readers are displayed.





Tap the ID of the entrance you wish to enter.

## 2. Settings

If you tap on the 3 lines, some options are available.



### Software License and Maintenance Agreements

The full ROSSLARE Software License Agreement (SLA) and Maintenance Agreement are available in the Quick Links section on the ROSSLARE website at <a href="https://www.rosslaresecurity.com">www.rosslaresecurity.com</a>.

Rosslare considers any use of this product as agreement to the REL Software License Agreement (SLA) and Maintenance Agreement terms even if you do not review them.

### **Contact Information**

#### **United States and Canada**

Rosslare Security Products, Inc.
Southlake, TX, USA
Toll Free: +1-866-632-1101
Local: +1-817-305-0006
Fax: +1-817-305-0069
support.na@rosslaresecurity.com

#### Europe

Rosslare Israel Ltd. 22 Ha' Melacha St., P.O.B. 11407 Rosh HaAyin, Israel Tel: +972-3-938-6838 Fax: +972-3-938-6830

support.eu@ross